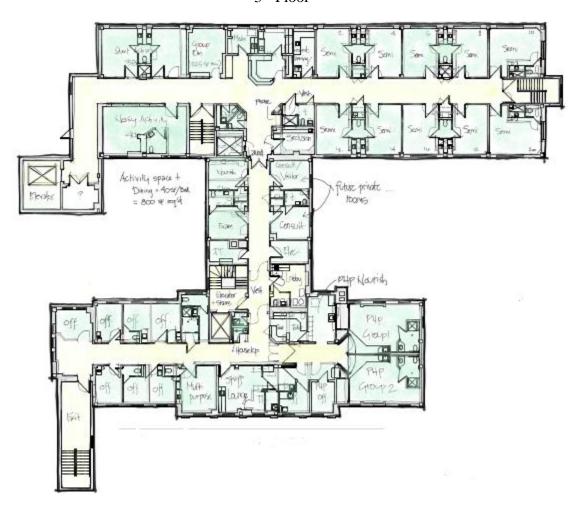

Motion passed, 5-0.

Aaron Yoakum requested approval of architectural services for the remodel of the Cushing Building and award bid to ACI Boland.

A motion was made by Commissioner Doug Smith and seconded by Commissioner Stieben to authorize Buildings and Grounds to hire ACI Boland Architects for the design of the Cushing Medical Building for Council on Aging and other county entities.