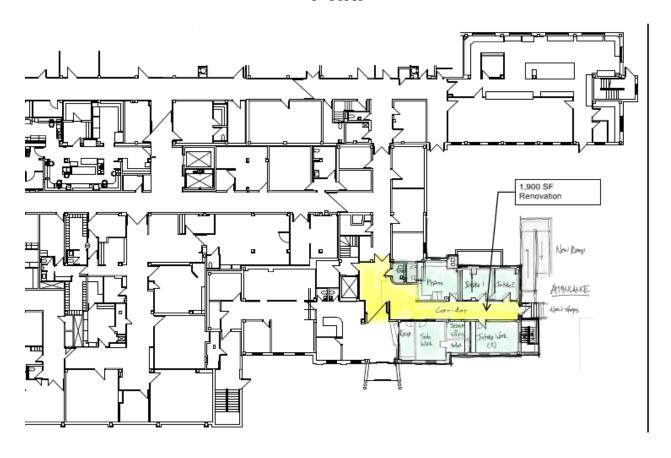

Motion passed, 5-0.

Aaron Yoakum requested approval of architectural services for the remodel of the Cushing Building and award bid to ACI Boland.

A motion was made by Commissioner Doug Smith and seconded by Commissioner Stieben to authorize Buildings and Grounds to hire ACI Boland Architects for the design of the Cushing Medical Building for Council on Aging and other county entities.